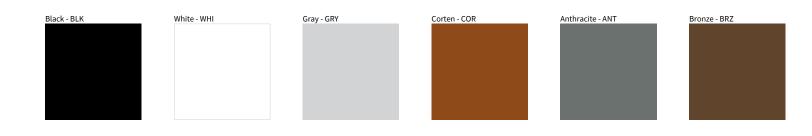

## **SPRING MICRO SURFACE**

| PROJECT  |  |
|----------|--|
| ТҮРЕ     |  |
| NOTES    |  |
| QUANTITY |  |
| DATE     |  |

Digital: Not all screens are calibrated the same, and therefore, colors will appear differently between screens.

Physical: When texture is involved, there will be variations in color, character and tone within a product series and between product families.

Zaneen Group Inc. © 2024, T 1800-388-3382, F 416-247-9319, www.zaneen.com